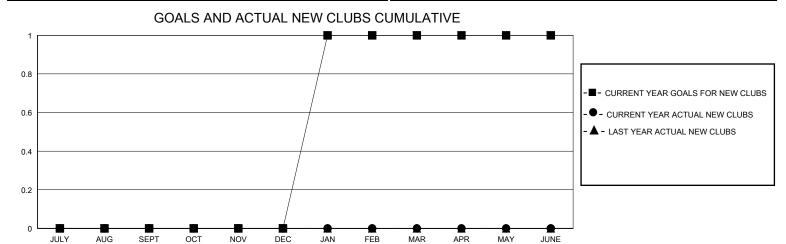

## MONTHLY MEMBERSHIP PROGRESS REPORT

District 121

GMT: LOCATION POLAND GMT CA

| OWIT.         |               | LOC         | WITHOUT CENTER |                               |                        |                         | OWIT O/ C                                          |  |
|---------------|---------------|-------------|----------------|-------------------------------|------------------------|-------------------------|----------------------------------------------------|--|
|               | Club          | os          |                | Members RESULTS FOR 2023-2024 |                        |                         |                                                    |  |
|               | RESULTS FOR   | R 2023-2024 |                |                               |                        |                         |                                                    |  |
| QUARTER       | NEW CLUB GOAL | NEW CLUBS   | DROPPED CLUBS  | QUARTER MEME                  | BER GROWTH NET<br>GOAL | MEMBER GROWTH<br>ACTUAL | DROPPED<br>MEMBERS ACTUAL<br>(including transfers) |  |
| JULY/AUG/SEPT | 0             | 0           | 1              | JULY/AUG/SEPT                 | 25                     | 15                      | 34                                                 |  |
| OCT/NOV/DEC   | 0             | 0           | 0              | OCT/NOV/DEC                   | 25                     | 3                       | 1                                                  |  |
| JAN/FEB/MAR   | 1             | 0           | 0              | JAN/FEB/MAR                   | 25                     | 0                       | 0                                                  |  |
| APR/MAY/JUNE  | 0             | 0           | 0              | APR/MAY/JUNE                  | 25                     | 0                       | 0                                                  |  |