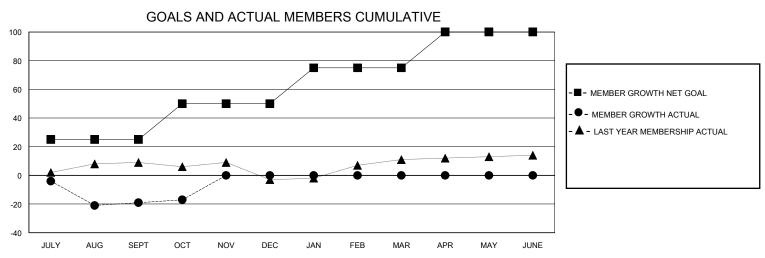

## MONTHLY MEMBERSHIP PROGRESS REPORT

District 121

GMT: LOCATION POLAND GMT CA

| OWIT.         |               | LOC         | WITHOUT CENTER |                               |                        |                         | OWIT O/ C                                          |  |
|---------------|---------------|-------------|----------------|-------------------------------|------------------------|-------------------------|----------------------------------------------------|--|
|               | Club          | os          |                | Members RESULTS FOR 2023-2024 |                        |                         |                                                    |  |
|               | RESULTS FOR   | R 2023-2024 |                |                               |                        |                         |                                                    |  |
| QUARTER       | NEW CLUB GOAL | NEW CLUBS   | DROPPED CLUBS  | QUARTER MEME                  | BER GROWTH NET<br>GOAL | MEMBER GROWTH<br>ACTUAL | DROPPED<br>MEMBERS ACTUAL<br>(including transfers) |  |
| JULY/AUG/SEPT | 0             | 0           | 1              | JULY/AUG/SEPT                 | 25                     | 15                      | 34                                                 |  |
| OCT/NOV/DEC   | 0             | 0           | 0              | OCT/NOV/DEC                   | 25                     | 3                       | 1                                                  |  |
| JAN/FEB/MAR   | 1             | 0           | 0              | JAN/FEB/MAR                   | 25                     | 0                       | 0                                                  |  |
| APR/MAY/JUNE  | 0             | 0           | 0              | APR/MAY/JUNE                  | 25                     | 0                       | 0                                                  |  |